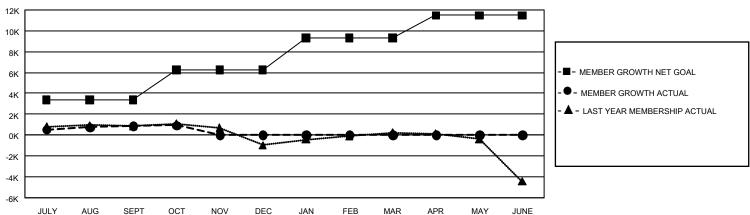

#### GOALS AND ACTUAL MEMBERS CUMULATIVE

| DROPPED CLUBS: 27             |       | 1,099 CLUBS OF 2,071 ADDED 1 OR<br>MORE NEW MEMBERS | GENDER DISTRIBUTION  MALE 58,610 (76.54%) |                 |       |
|-------------------------------|-------|-----------------------------------------------------|-------------------------------------------|-----------------|-------|
| DROPPED MEMBERS               |       |                                                     | FEMALE                                    | 17,960 (23.46%) |       |
| DECEASED                      | 74    | CLICK HERE FOR CUMULATIVE                           | TOTAL FAMILY UNIT MEMBERS                 |                 | 7,365 |
| CLUB CANCELLED 11 OTHER 3,331 |       | MEMBERSHIP DATA                                     |                                           |                 | 4,281 |
|                               |       |                                                     | FAMILY MEMBERS PAYING HALF DUES           |                 |       |
| TOTAL                         | 3,416 | DOES                                                |                                           |                 |       |