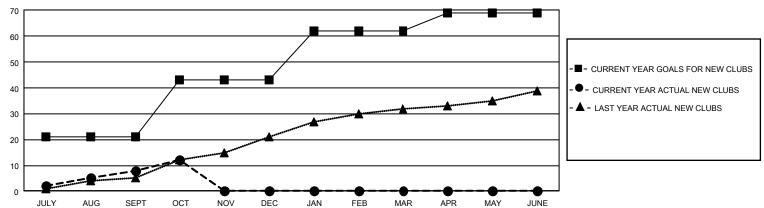

| 8           | 26            | JULY/AUG/SEPT         | 3387                  | 3,908                   | 2,853                                              |  |
| OCT/NOV/DEC   | 66            | 4           | 1             | OCT/NOV/DEC           | 2864                  | 683                     | 563                                                |  |
| JAN/FEB/MAR   | 57            | 0           | 0             | JAN/FEB/MAR           | 3053                  | 0                       | 0                                                  |  |
| APR/MAY/JUNE  | 21            | 0           | 0             | APR/MAY/JUNE          | 2177                  | 0                       | 0                                                  |  |

#### GOALS AND ACTUAL NEW CLUBS CUMULATIVE



#### GOALS AND ACTUAL MEMBERS CUMULATIVE



| DROPPED CLUBS: 27             |       | 1,099 CLUBS OF 2,071 ADDED 1 OR<br>MORE NEW MEMBERS | GENDER DISTRIBUTION  MALE 58,610 (76.54%) |                 |       |
|-------------------------------|-------|-----------------------------------------------------|-------------------------------------------|-----------------|-------|
| DROPPED MEMBERS               |       |                                                     | FEMALE                                    | 17,960 (23.46%) |       |
| DECEASED                      | 74    | CLICK HERE FOR CUMULATIVE                           | TOTAL FAMILY UNIT MEMBERS                 |                 | 7,365 |
| CLUB CANCELLED 11 OTHER 3,331 |       | MEMBERSHIP DATA